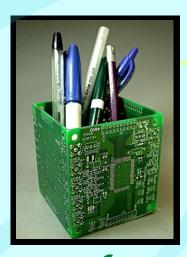

X

This is correct. It is made out of circuit boards.

> This is incorrect. It is made out of matchboxes only.

This is correct. It is made out of floppy disks.

X

@kc.computer.science, @kc.techclub, @rcrcg\_kcc
 Kcbsccsstudents@gmail.com