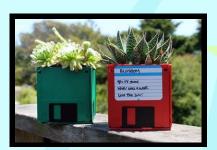

X

This is correct. It is made out of circuit boards.

> This is incorrect. It is made out of matchboxes only.

This is correct. It is made out of floppy disks.

X

@kc.computer.science, @kc.techclub, @rcrcg\_kcc
 Kcbsccsstudents@gmail.com