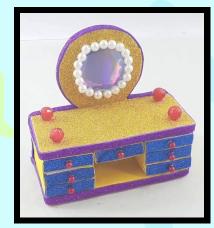

X

This is correct. It is made out of circuit boards.

> This is incorrect. It is made out of matchboxes only.

This is correct. It is made out of floppy disks.

X

@kc.computer.science, @kc.techclub, @rcrcg\_kcc
 Kcbsccsstudents@gmail.com