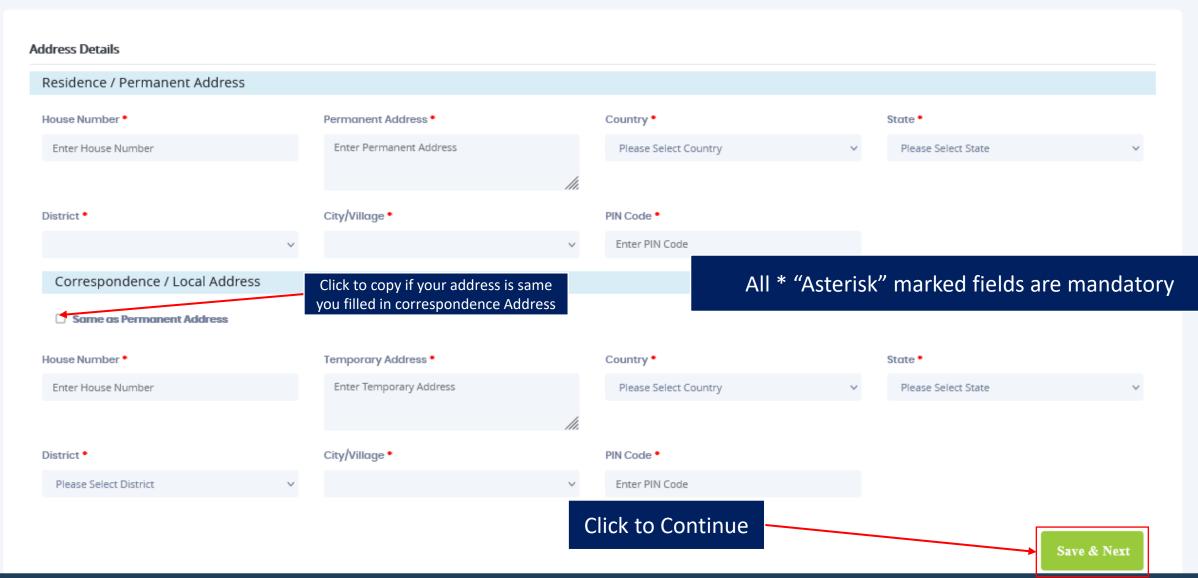

By accessing/using this Software, the User shall be implied to have acknowledged and granted permission for all of its activities in the Software to be monitored for the above purposes by MasterSoft.

Fill your Personal details here. All \* "Asterisk" marked fields are mandatory