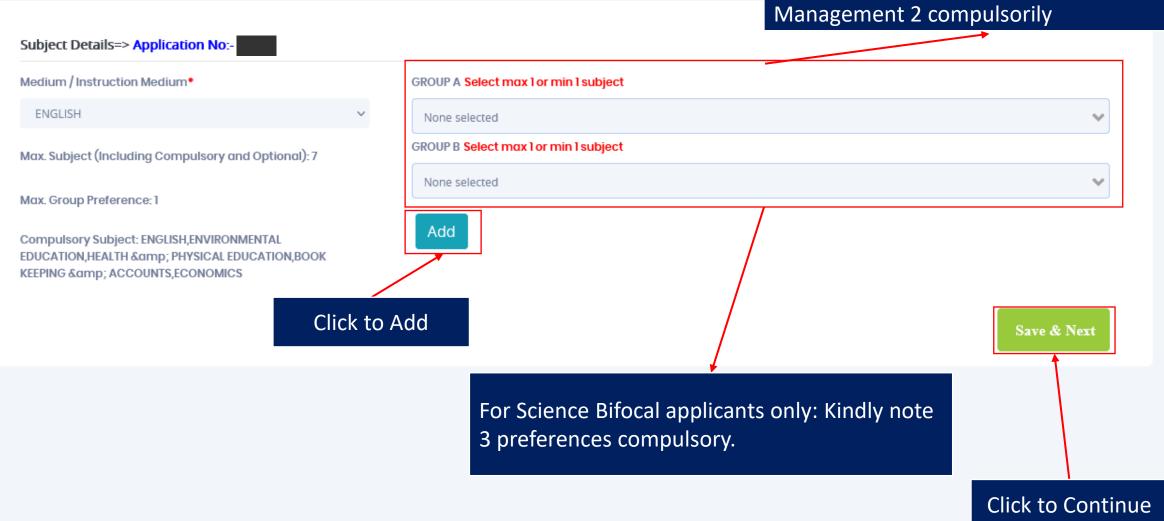

Please choose appropriate FYJC Course

Save & Next

Click to Continue

For Commerce applicants only: Kindly note If you opt for Office Management 1 then you have to choose any group with Office Management 2 compulsorily