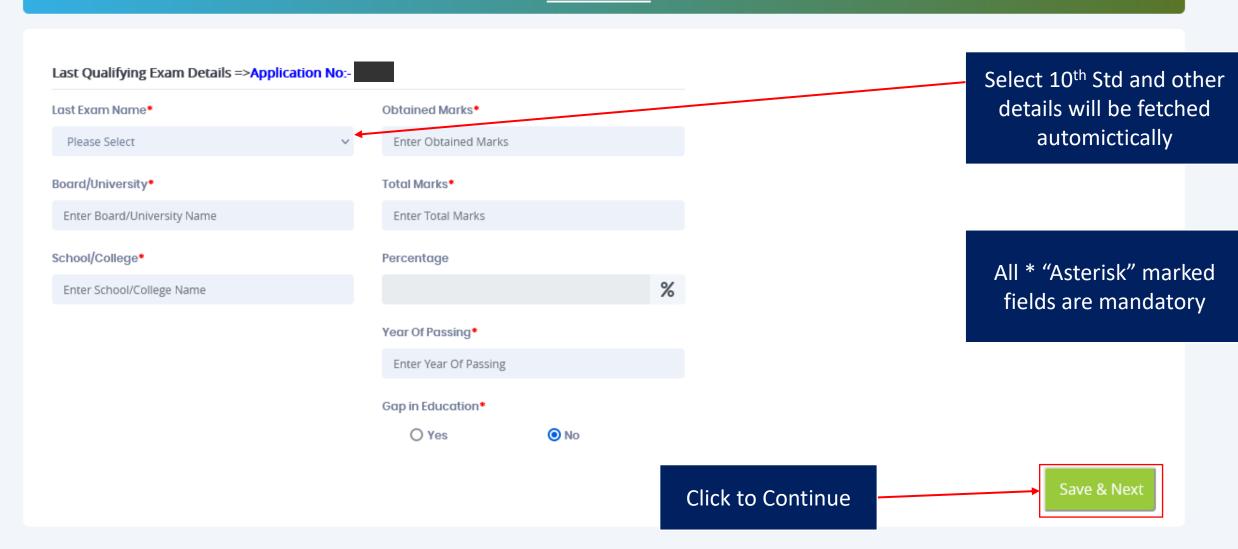

By accessing/using this Software, the User shall be implied to have acknowledged and granted permission for all of its activities in the Software to be monitored for the above purposes by MasterSoft.

Fill your Personal details here. All \* "Asterisk" marked fields are mandatory