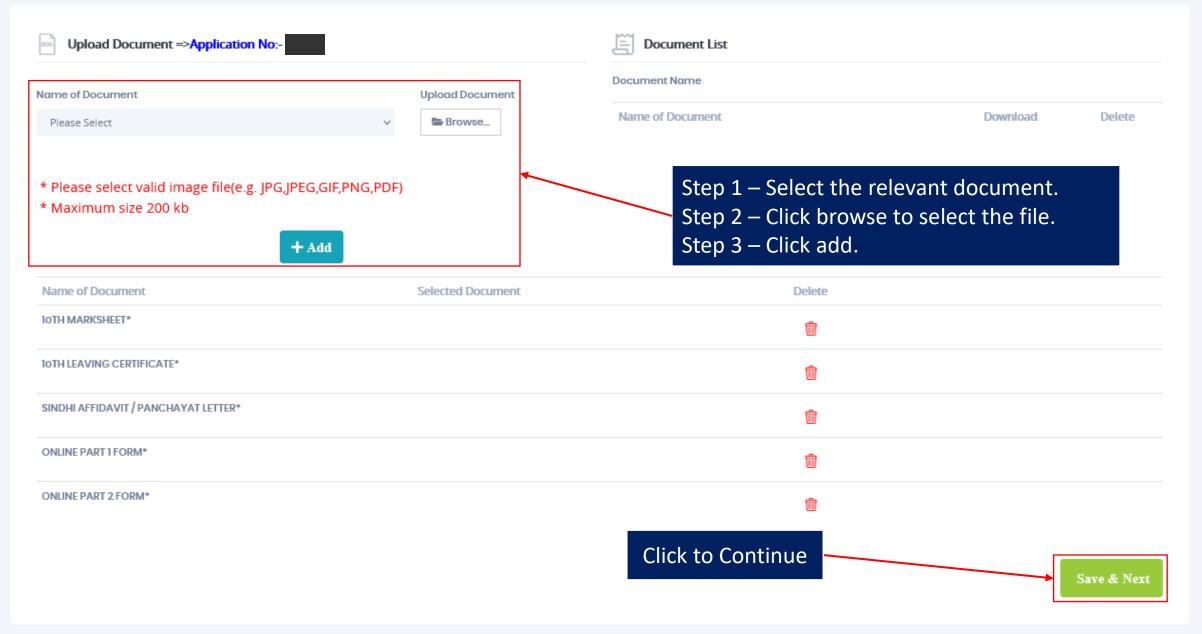

By accessing/using this Software, the User shall be implied to have acknowledged and granted permission for all of its activities in the Software to be monitored for the above purposes by MasterSoft.

Fill your Personal details here. All \* "Asterisk" marked fields are mandatory