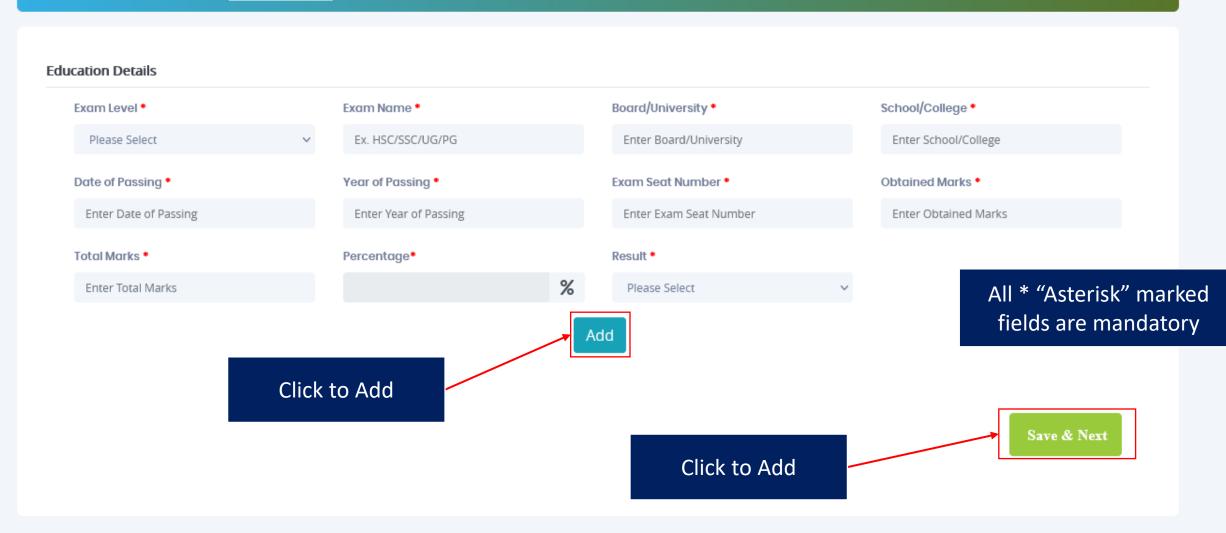

By accessing/using this Software, the User shall be implied to have acknowledged and granted permission for all of its activities in the Software to be monitored for the above purposes by MasterSoft.

Fill your Personal details here. All \* "Asterisk" marked fields are mandatory