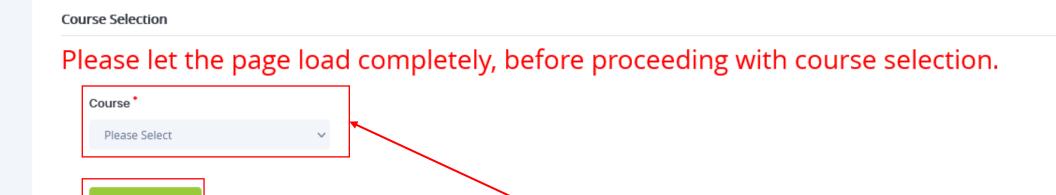

Please choose appropriate FYJC Course

Save & Next

Click to Continue

For Commerce applicants only: Kindly note If you opt for Office Management 1 then you have to choose any group with Office Management 2 compulsorily