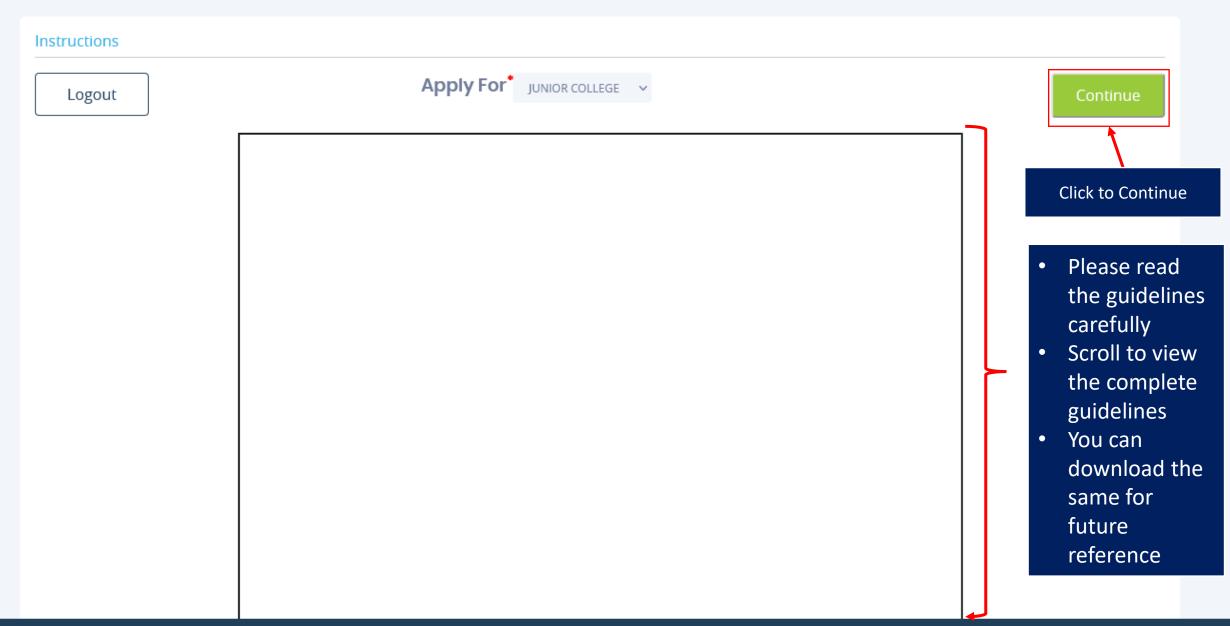

#### Upload Sign

\* Please Select Valid Image File(e.g. JPG,GIF,PNG) (Max size 300 kb)

Format of image file = jpg or jpeg

Max File Size: For Photo =500 KB For Signature = 300 KB.

Click to Continue

Save & Next

Please choose appropriate FYJC Course

Save & Next

Click to Continue

For Commerce applicants only: Kindly note If you opt for Office Management 1 then you have to choose any group with Office Management 2 compulsorily