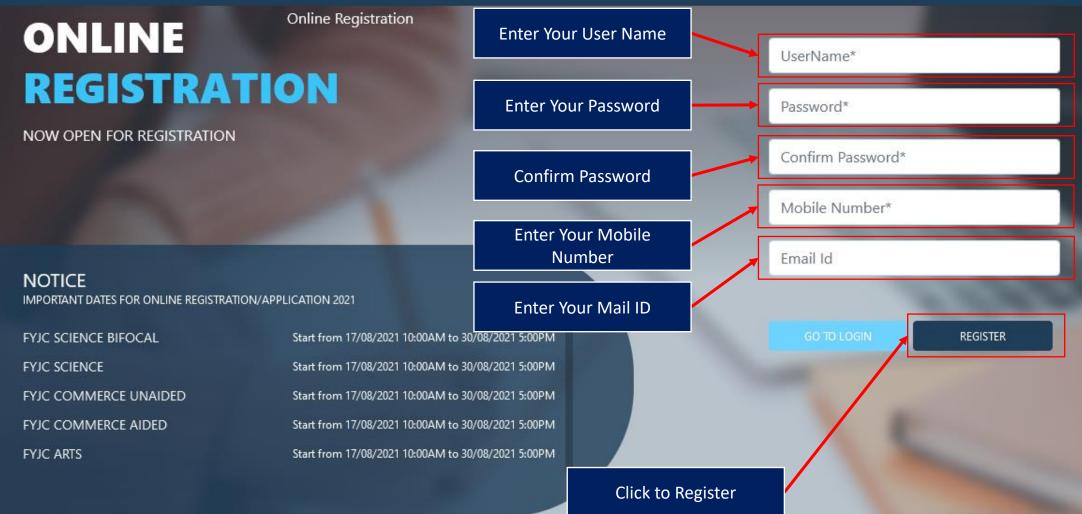

## ONLINE REGISTRATION

NOW OPEN FOR REGISTRATION

Online Registration

Click for Registration

#### NOTICE

IMPORTANT DATES FOR ONLINE REGISTRATION/APPLICATION 2021

FYJC SCIENCE BIFOCAL Start from 17/08/2021 10:00AM to 30/08/2021 5:00PM

FYJC SCIENCE Start from 17/08/2021 10:00AM to 30/08/2021 5:00PM

FYJC COMMERCE UNAIDED Start from 17/08/2021 10:00AM to 30/08/2021 5:00PM

FYJC COMMERCE AIDED Start from 17/08/2021 10:00AM to 30/08/2021 5:00PM

FYJC ARTS Start from 17/08/2021 10:00AM to 30/08/2021 5:00PM

By accessing/using this Software, the User shall be implied to have acknowledged and granted permission for all of its activities in the Software to be monitored for the above purposes by MasterSoft.

Fill your Personal details here. All \* "Asterisk" marked fields are mandatory