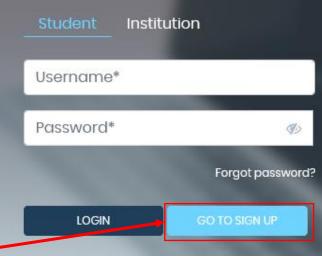

## ONLINE REGISTRATION

NOW OPEN FOR REGISTRATION

Online Registration

Click for Registration

# ONLINE REGISTRATION

NOW OPEN FOR REGISTRATION