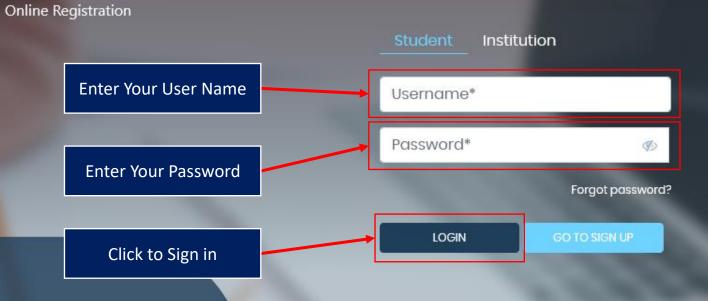

# ONLINE REGISTRATION

NOW OPEN FOR REGISTRATION

#### **NOTICE**

IMPORTANT DATES FOR ONLINE REGISTRATION/APPLICATION 2021

FYJC SCIENCE BIFOCAL Start from 17/08/2021 10:00AM to 30/08/2021 5:00PM

FYJC SCIENCE Start from 17/08/2021 10:00AM to 30/08/2021 5:00PM

FYJC COMMERCE UNAIDED Start from 17/08/2021 10:00AM to 30/08/2021 5:00PM

FYJC COMMERCE AIDED Start from 17/08/2021 10:00AM to 30/08/2021 5:00PM

FYJC ARTS Start from 17/08/2021 10:00AM to 30/08/2021 5:00PM