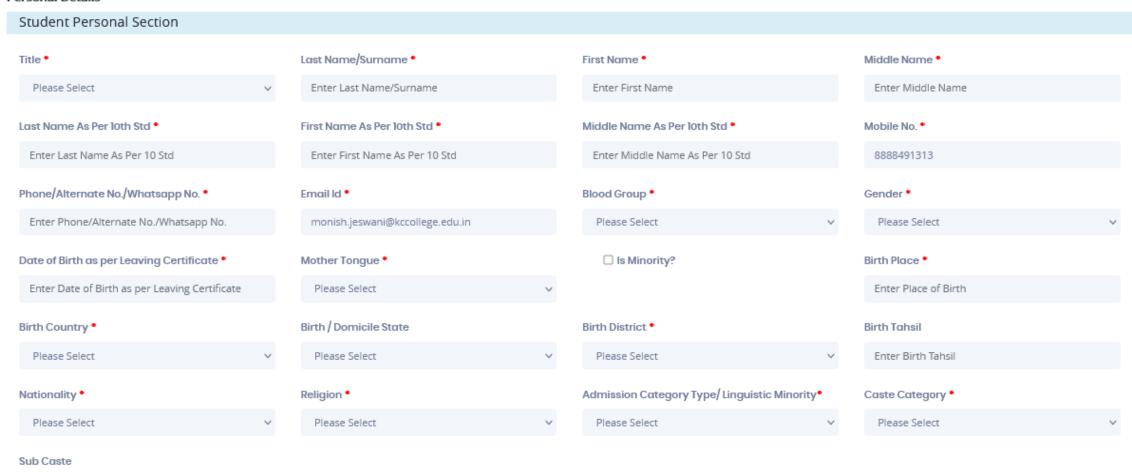

By accessing/using this Software, the User shall be implied to have acknowledged and granted permission for all of its activities in the Software to be monitored for the above purposes by MasterSoft.

Fill your Personal details here. All \* "Asterisk" marked fields are mandatory

Hello, KC\_College 🤵

Please Select Sub Caste.