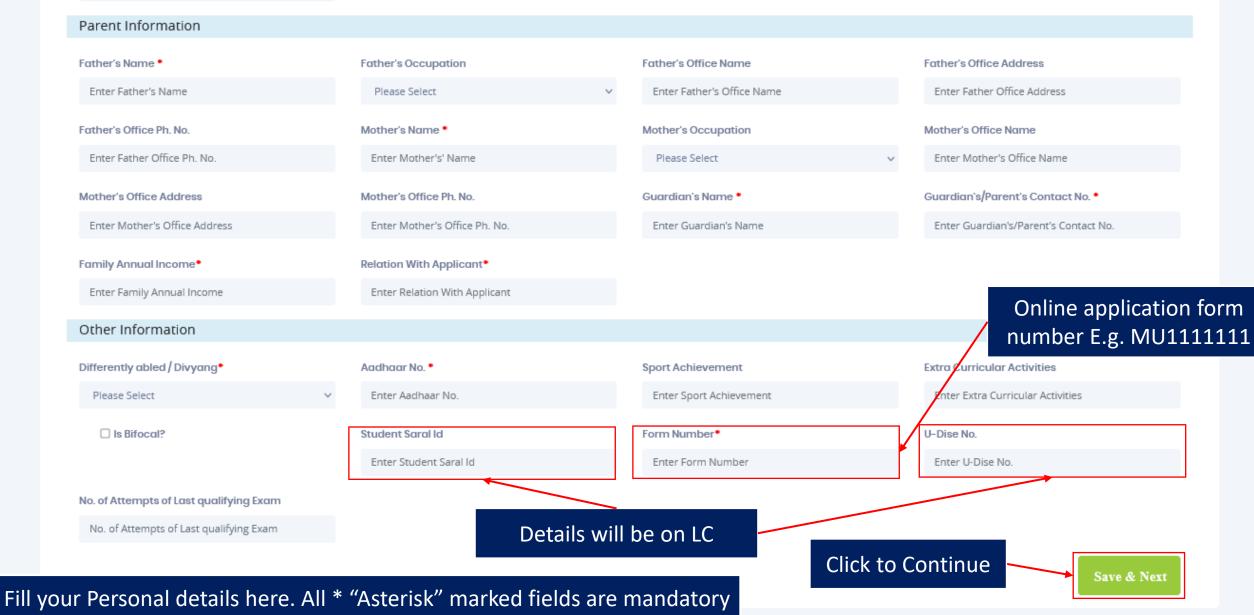

By accessing/using this Software, the User shall be implied to have acknowledged and granted permission for all of its activities in the Software to be monitored for the above purposes by MasterSoft.

Fill your Personal details here. All \* "Asterisk" marked fields are mandatory