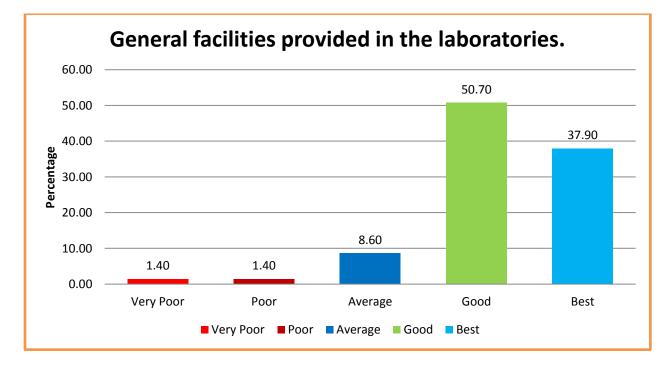

General facilities provided in the laboratories.

Availability of Equipment/apparatus.

Hands on training for Equipment/apparatus available in laboratories.