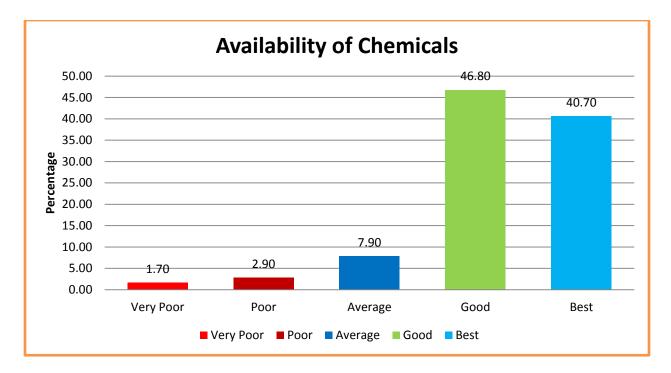

## Availability of chemicals

Safety measures in the lab

Assistance from non-teaching staff