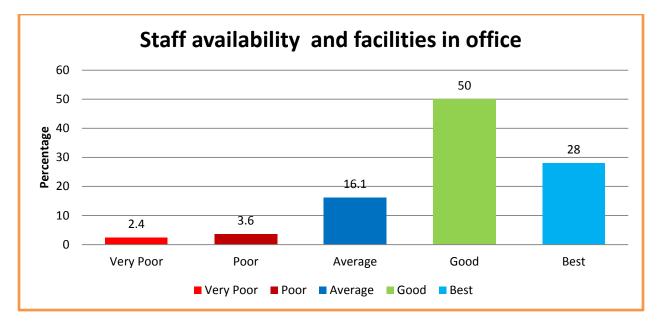

### Office:

About Staff availability and facilities in office:

Staff availability and facilities in office:

Availability of Railway concession counter:

The purpose of queries related to Admission, Bonafide certificate, Eligibility/Enrolment etc: