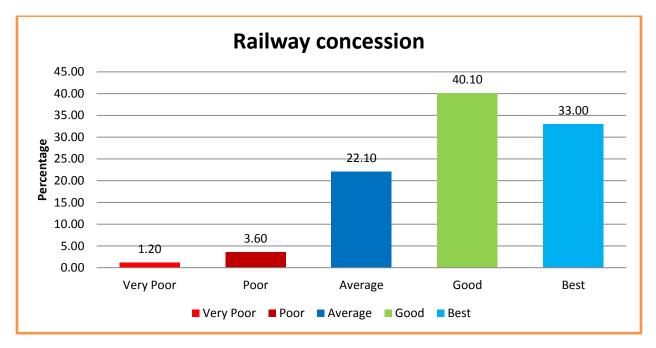

Helpful nature of the staff in office:

About Efficiency of Staff:

Railway concession:

Bonafide certificate, Letter of Recommendation etc:

Marks sheet distribution:

About Examination System:

Examination system in college is very fair: