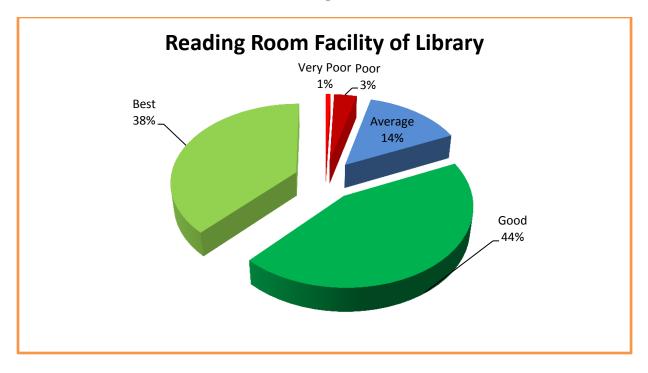

# Students Satisfaction Survey

(2019-2020)

About Classrooms



### About Library

### Availability:



#### **Reading Room**



# Library Staff



# **Other aspects**



**About Students Clubs and Associations** 



College has active NSS unit.

College has active Rotract Club.



College has active Cultural Club:



College has active Gender Issue Cell:



College has active Anti Ragging Cell:





College Has Sports Room In Campus For Sports Related Activities:

College provides facilities for sports related activities.





College provides Facilities For Cultural Programs Related Activities.

About Laboratory:

General facilities provided in the laboratories.





Availability of Equipment/apparatus.

Hands on training for Equipment/apparatus available in laboratories.



## Availability of chemicals



Safety measures in the lab





Assistance from non-teaching staff

### Helpfulness and politeness of staff