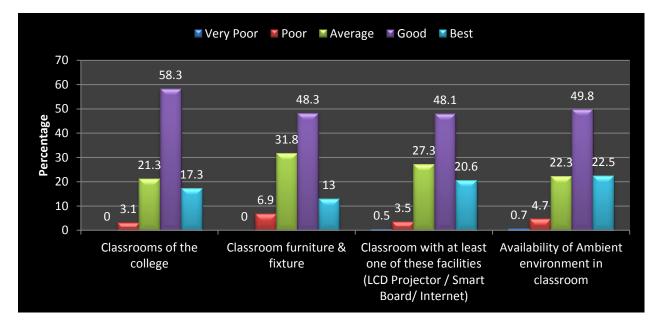

# Students Satisfaction Survey

(2019-2020)

About Classrooms



### About Library

### Availability:



#### **Reading Room**



# Library Staff



# **Other aspects**



**About Students Clubs and Associations** 



College has active NSS unit.

College has active Rotract Club.



College has active Cultural Club:



College has active Gender Issue Cell:



College has active Anti Ragging Cell:





College Has Sports Room In Campus For Sports Related Activities:

College provides facilities for sports related activities.





College provides Facilities For Cultural Programs Related Activities.

About Laboratory:

General facilities provided in the laboratories.





Availability of Equipment/apparatus.

Hands on training for Equipment/apparatus available in laboratories.



## Availability of chemicals



Safety measures in the lab





Assistance