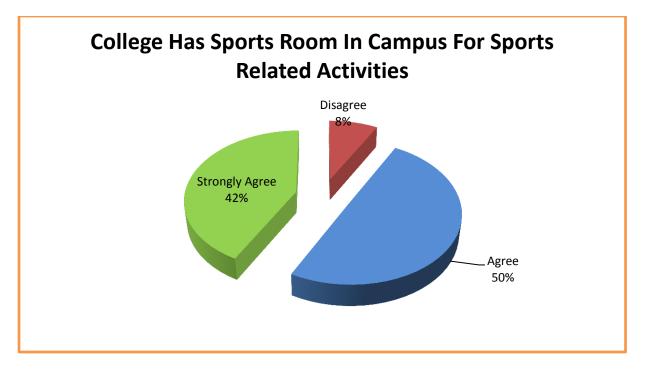

College Has Sports Room In Campus For Sports Related Activities:

College provides facilities for sports related activities.

College provides Facilities For Cultural Programs Related Activities.

About Laboratory: