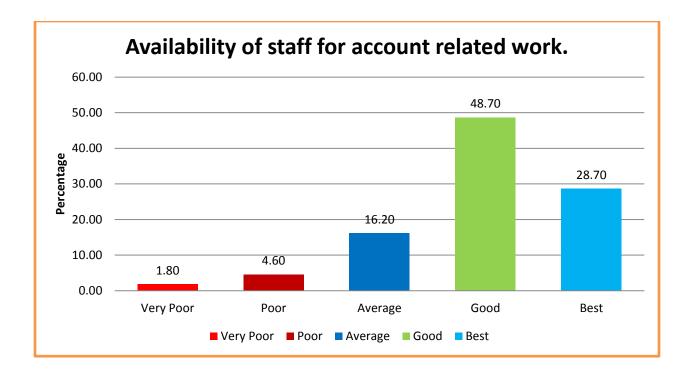

Availability of staff for Examination related work:

Availability of staff for Scholarship/Reserved category information related work:

Availability of staff for account related work:

Availability of staff for ID related work: