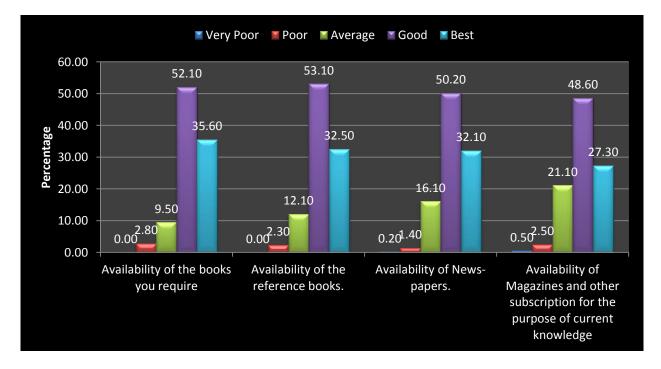

# Students Satisfaction Survey

(2019-2020)

About Classrooms



### About Library

### Availability:



#### **Reading Room**



# Library Staff



# **Other aspects**



**About Students Clubs and Associations** 



College has active NSS unit.

College has active Rotract Club.



College has active Cultural Club:



College has active Gender Issue Cell:



College has active Anti Ragging Cell:





College Has Sports Room In Campus For Sports Related Activities:

College provides facilities for sports related activities.





College provides Facilities For Cultural Programs Related Activities.

About Laboratory:

General facilities provided in the laboratories.





Availability of Equipment/apparatus.

Hands on training for Equipment/apparatus available in laboratories.



## Availability of chemicals



Safety measures in the lab





Assistance from non-teaching staff

### Helpfulnes