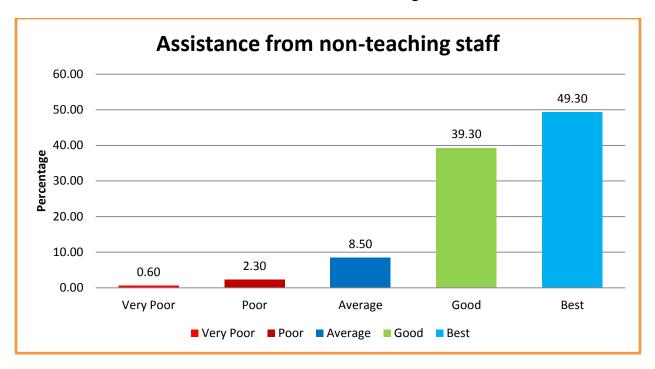

## Availability of chemicals

Safety measures in the lab

Assistance from non-teaching staff