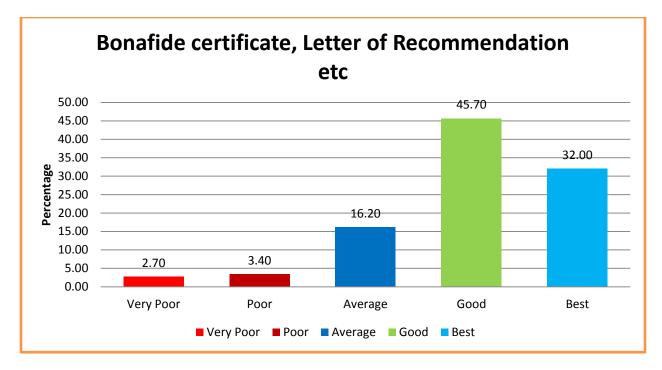

Helpful nature of the staff in office:

About Efficiency of Staff:

Railway concession:

Bonafide certificate, Letter of Recommendation etc:

Marks sheet distribution:

About Examination System:

Examination system in college is very fair: