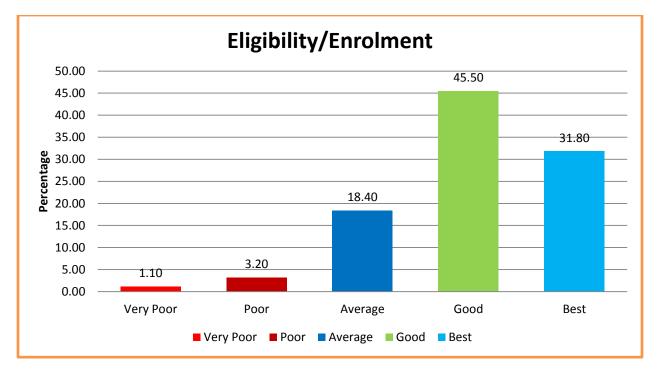

### Office:

About Staff availability and facilities in office:

Staff availability and facilities in office:

Availability of Railway concession counter:

The purpose of queries related to Admission, Bonafide certificate, Eligibility/Enrolment etc: