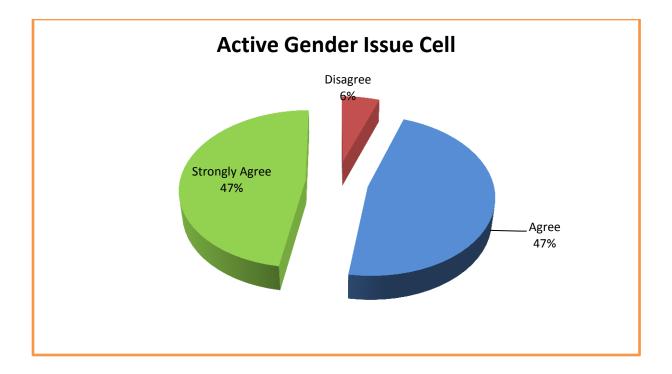

# **Other aspects**

**About Students Clubs and Associations** 

College has active NSS unit.

College has active Rotract Club.

College has active Cultural Club:

College has active Gender Issue Cell:

College has active Anti Ragging Cell: