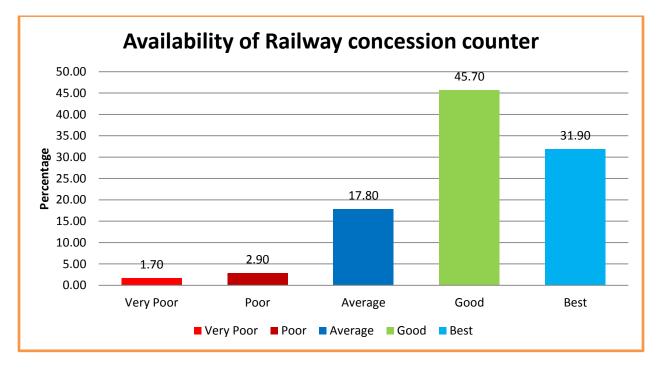

### Office:

About Staff availability and facilities in office:

Staff availability and facilities in office:

Availability of Railway concession counter:

The purpose of queries related to Admission, Bonafide certificate, Eligibility/Enrolment etc: