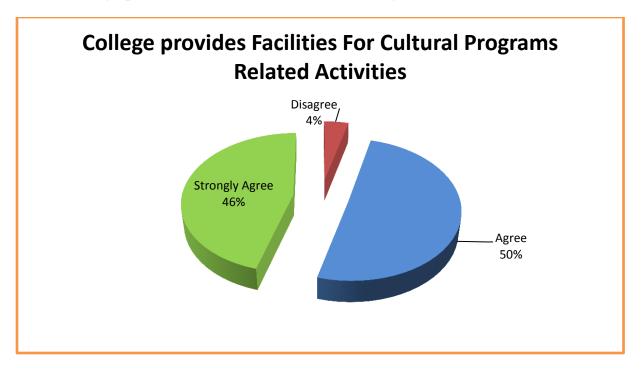

College Has Sports Room In Campus For Sports Related Activities:

College provides facilities for sports related activities.

College provides Facilities For Cultural Programs Related Activities.

About Laboratory: