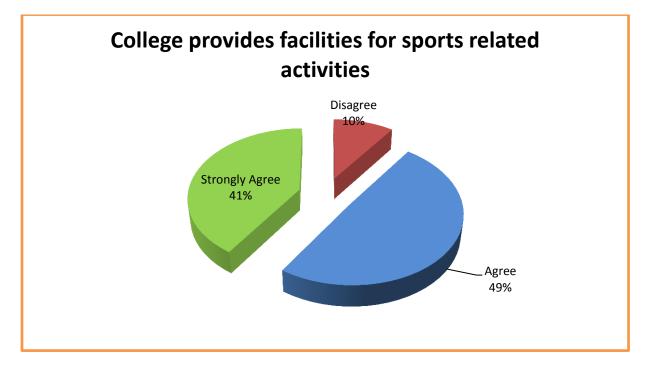

College Has Sports Room In Campus For Sports Related Activities:

College provides facilities for sports related activities.

College provides Facilities For Cultural Programs Related Activities.

About Laboratory: