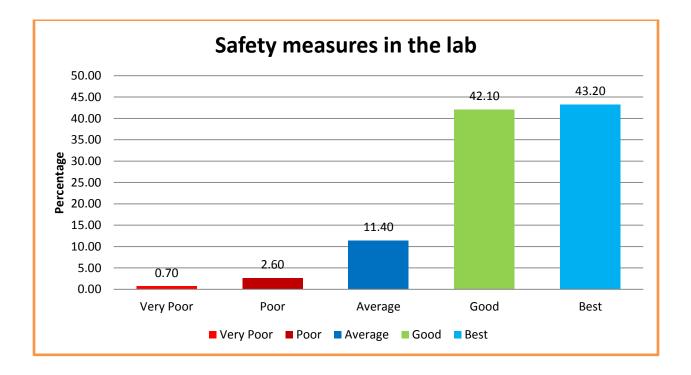

## Availability of chemicals

Safety measures in the lab

Assistance from non-teaching staff