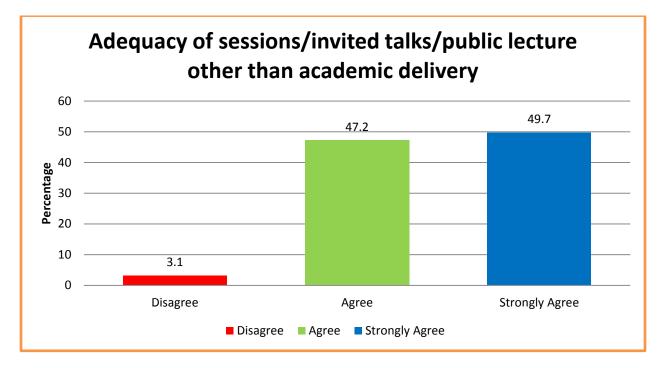

The college's commitment to ensure equality for all students

College is safe and secure for all students.

Adequacy of sessions/invited talks/public lecture other than academic delivery

Skill-building in the college through Department.