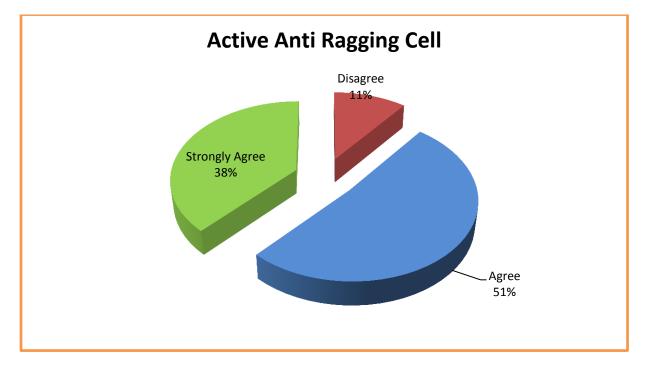

# **Other aspects**

**About Students Clubs and Associations** 

College has active NSS unit.

College has active Rotract Club.

College has active Cultural Club:

College has active Gender Issue Cell:

College has active Anti Ragging Cell: