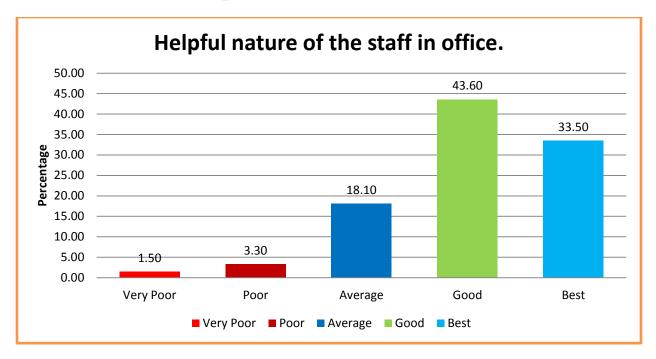

Helpful nature of the staff in office:

About Efficiency of Staff:

Railway concession:

Bonafide certificate, Letter of Recommendation etc:

Marks sheet distribution:

About Examination System:

Examination system in college is very fair: