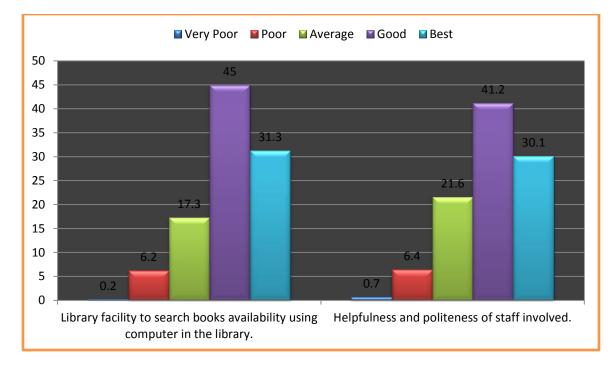

# Students Satisfaction Survey

(2019-2020)

About Classrooms



### About Library

### Availability:



#### **Reading Room**



# Library Staff



# **Other aspects**



**About Students Clubs and Associations** 



College has active NSS unit.

College has active Rotract Club.



College has active Cultural Club:



College has active Gender Issue Cell:



College has active Anti Ragging Cell:





College Has Sports Room In Campus For Sports Related Activities:

College provides facilities for sports related activities.





College provides Facilities For Cultural Programs Related Activities.

About Laboratory:

General facilities provided in the laboratories.





Availability of Equipment/apparatus.

Hands on training for Equipment/apparatus available in laboratories.



## Availability of chemicals



Safety measures in the lab





Assistance from non-teaching staff

### Helpfulness and politeness of staff involved



### Office:

About Staff avai