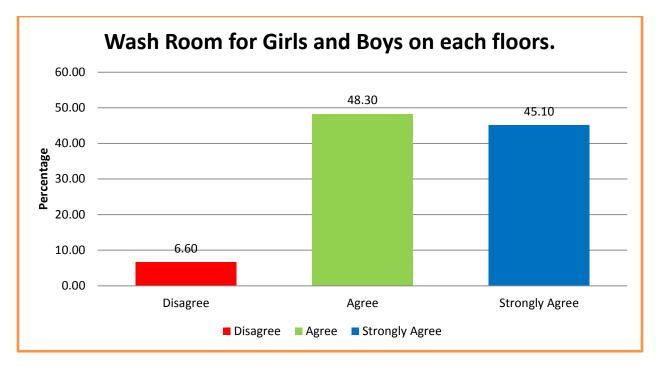

#### Liftman is available for the college lifts.

Wash Room for Girls and Boys on each floors.

Girls Common Room facility is available in college.

Canteen facility is provided in college premises.

About Overall feedback about College Administration: