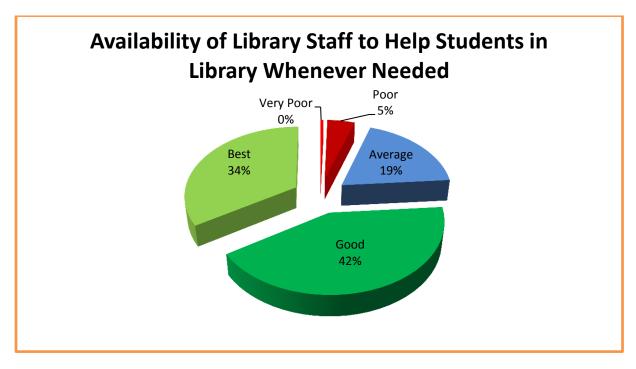

# Students Satisfaction Survey

(2019-2020)

About Classrooms



### About Library

### Availability:



#### **Reading Room**



# Library Staff



# **Other aspects**



**About Students Clubs and Associations** 



College has active NSS unit.

College has active Rotract Club.



College has active Cultural Club:



College has active Gender Issue Cell:



College has active Anti Ragging Cell:





College Has Sports Room In Campus For Sports Related Activities:

College provides facilities for sports related activities.





College provides Facilities For Cultural Programs Related Activities.

About Laboratory:

General facilities provided in the laboratories.





Availability of Equipment/apparatus.

Hands on training for Equipment/apparatus available in laboratories.



## Availability of chemicals



Safety measures in the lab





Assistance from non-teaching staff

### Helpfulness and politeness of staff involved



### Of