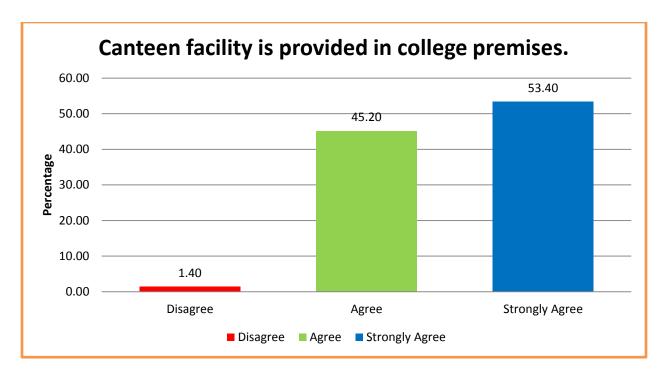

#### Liftman is available for the college lifts.

Wash Room for Girls and Boys on each floors.

Girls Common Room facility is available in college.

Canteen facility is provided in college premises.

About Overall feedback about College Administration: