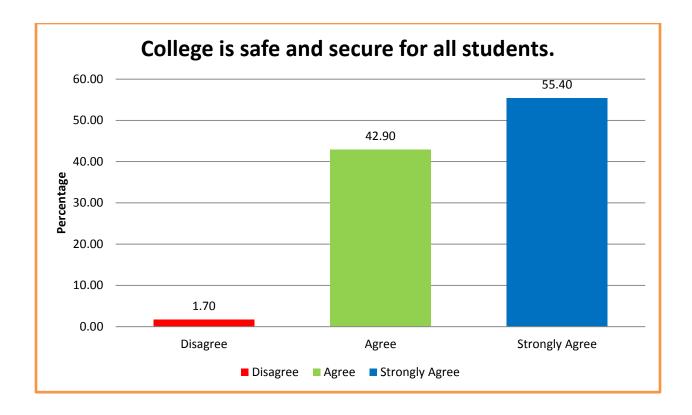

The college's commitment to ensure equality for all students

College is safe and secure for all students.

Adequacy of sessions/invited talks/public lecture other than academic delivery

Skill-building in the college through Department.