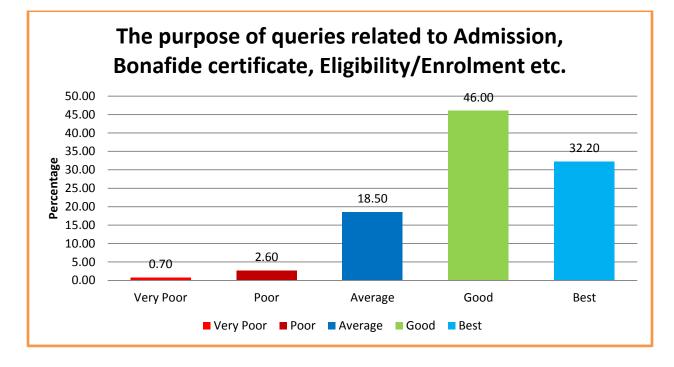

### Office:

About Staff availability and facilities in office:

Staff availability and facilities in office:

Availability of Railway concession counter:

The purpose of queries related to Admission, Bonafide certificate, Eligibility/Enrolment etc: