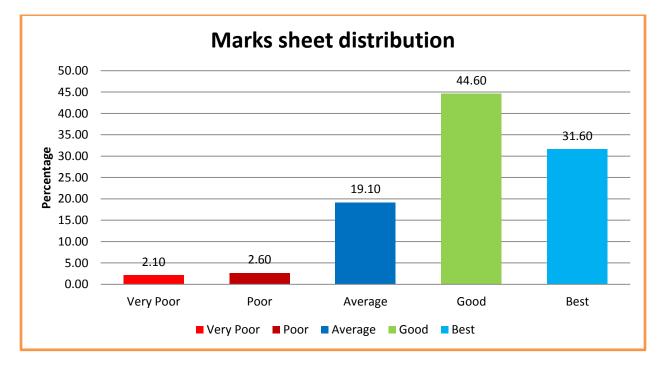

Helpful nature of the staff in office:

About Efficiency of Staff:

Railway concession:

Bonafide certificate, Letter of Recommendation etc:

Marks sheet distribution:

About Examination System:

Examination system in college is very fair: