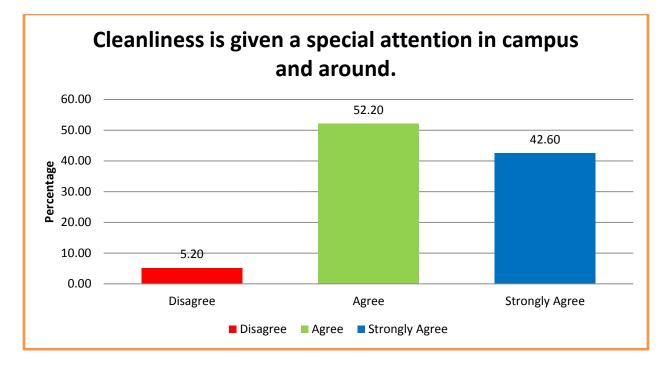

Assessment is done very fairly:

College results are declared in time (Semester-I to Semester-IV):

About Other essential facilities and related services:

Drinking water is available on campus.

Cleanliness is given a special attention in campus and around.