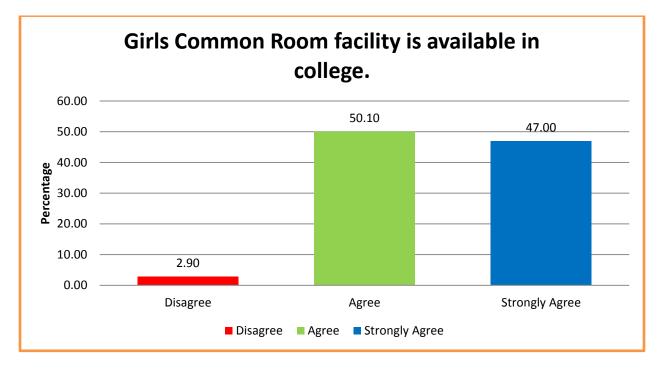

#### Liftman is available for the college lifts.

Wash Room for Girls and Boys on each floors.

Girls Common Room facility is available in college.

Canteen facility is provided in college premises.

About Overall feedback about College Administration: