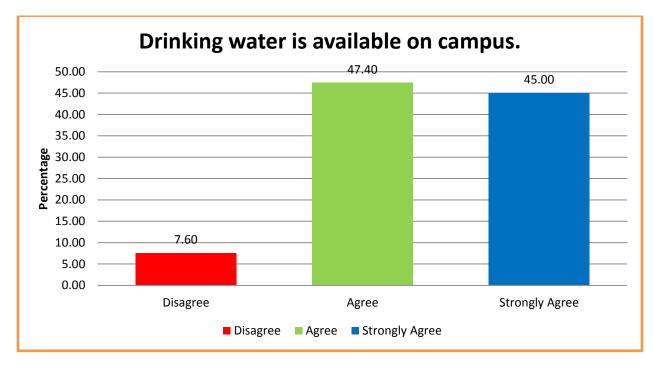

Assessment is done very fairly:

College results are declared in time (Semester-I to Semester-IV):

About Other essential facilities and related services:

Drinking water is available on campus.

Cleanliness is given a special attention in campus and around.