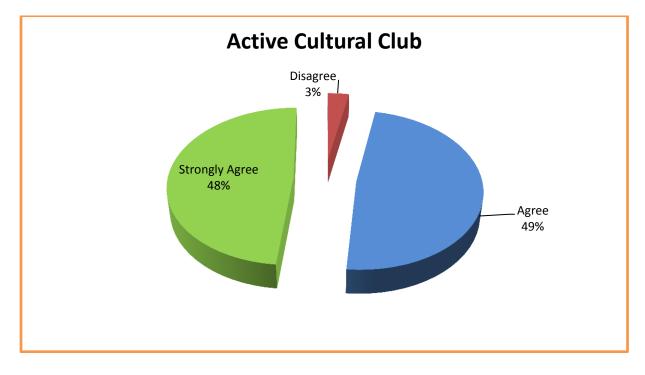

# **Other aspects**

**About Students Clubs and Associations** 

College has active NSS unit.

College has active Rotract Club.

College has active Cultural Club:

College has active Gender Issue Cell:

College has active Anti Ragging Cell: