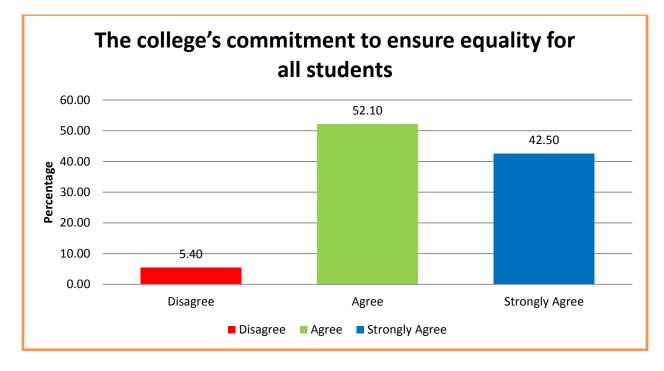

The college's commitment to ensure equality for all students

College is safe and secure for all students.

Adequacy of sessions/invited talks/public lecture other than academic delivery

Skill-building in the college through Department.