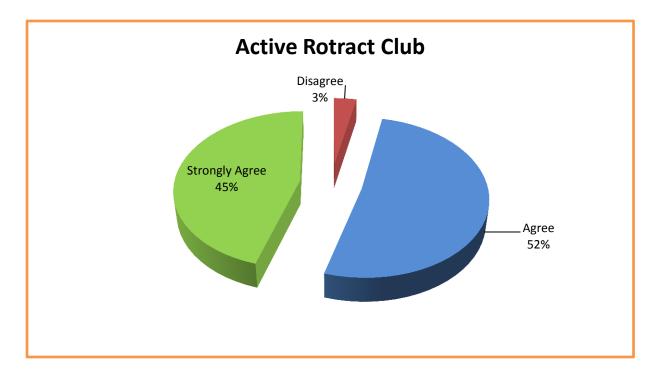

# **Other aspects**

**About Students Clubs and Associations** 

College has active NSS unit.

College has active Rotract Club.

College has active Cultural Club:

College has active Gender Issue Cell:

College has active Anti Ragging Cell: