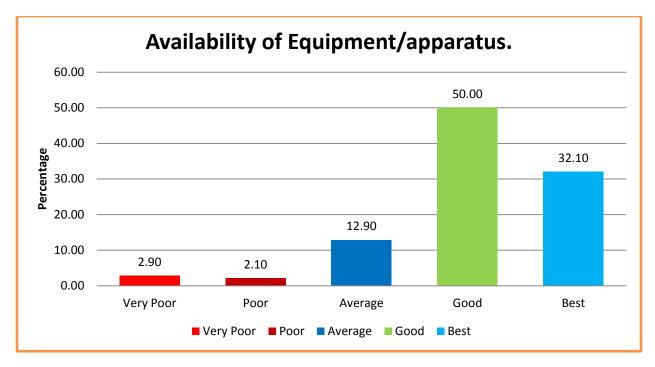

General facilities provided in the laboratories.

Availability of Equipment/apparatus.

Hands on training for Equipment/apparatus available in laboratories.