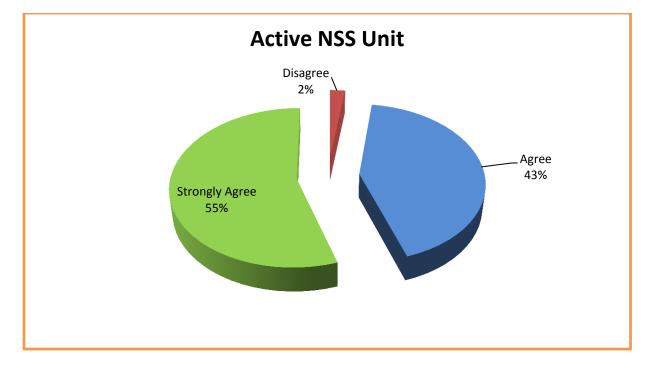

# **Other aspects**

**About Students Clubs and Associations** 

College has active NSS unit.

College has active Rotract Club.

College has active Cultural Club:

College has active Gender Issue Cell:

College has active Anti Ragging Cell: