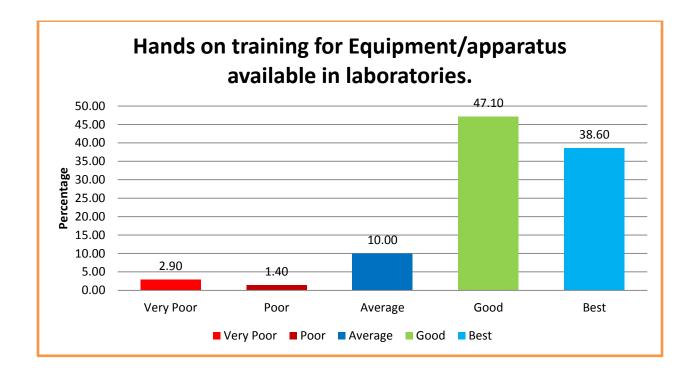

General facilities provided in the laboratories.

Availability of Equipment/apparatus.

Hands on training for Equipment/apparatus available in laboratories.