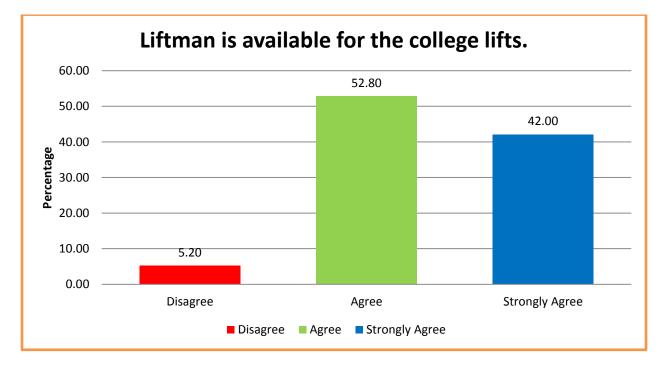

#### Liftman is available for the college lifts.

Wash Room for Girls and Boys on each floors.

Girls Common Room facility is available in college.

Canteen facility is provided in college premises.

About Overall feedback about College Administration: